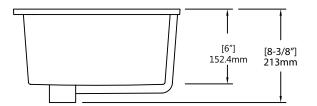

#### Size:

- Overall: 23-7/8" x 16-3/8" x 8-3/8"
- Bowl Size: 21-1/2" x 14" x 6"