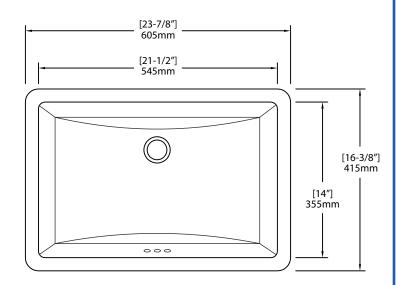

#### Size:

- Overall: 23-7/8" x 16-3/8" x 8-3/8"
- Bowl Size: 21-1/2" x 14" x 6"