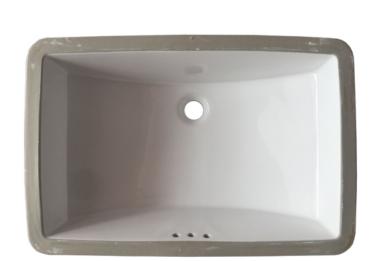

**US-2114** 

\*SHOWN IN WHITE

# Style:

- Undermount
- Lavatory Sink
- Single Rectangle Bowl

#### Material:

Porcelain